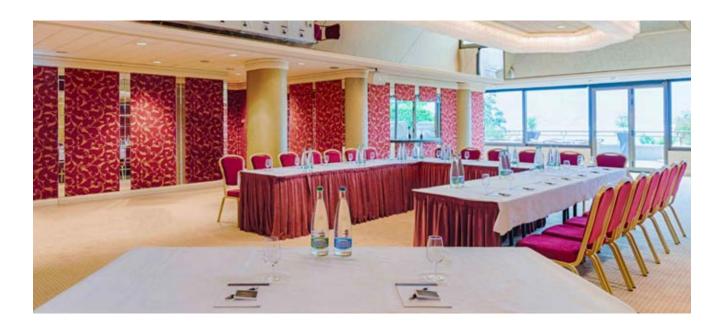

### SALONS RENAISSANCE

261 m<sup>2</sup> | Conferences Center's ground floor

The Renaissance room can be divided in 3 separate spaces. It benefits from the lake view & an access to the garden thanks to a wide patio door. It is the ideal place for all your events!