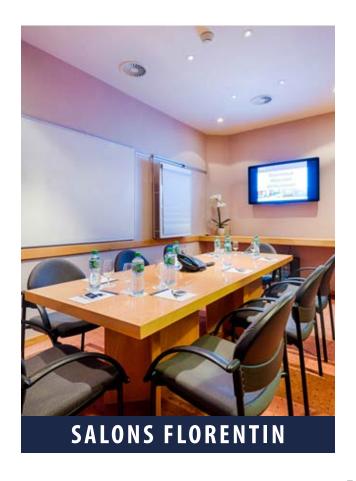

### **SALONS FLORENTIN**

15 to 82 m<sup>2</sup> | -1 floor of the Conferences Center

The 6 rooms located on the lower floor of the Conference Center will help to accommodate perfectly a big group's every need: back office or conference call meeting room. The Florentin rooms 1 & 2 can be combined to create a larger 82 m<sup>2</sup>-room