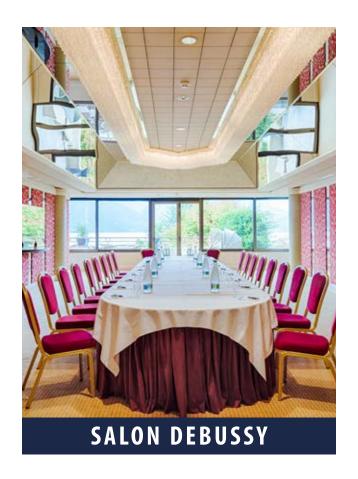

#### SALON DEBUSSY

189 m<sup>2</sup> | 3<sup>rd</sup> Floor, reception floor

The majestic chandelier & unique scenery transforms this room into the perfect place for a cocktail or a meeting. Its private terrace & panoramic view will prove to you the charm & warm atmosphere of the location.