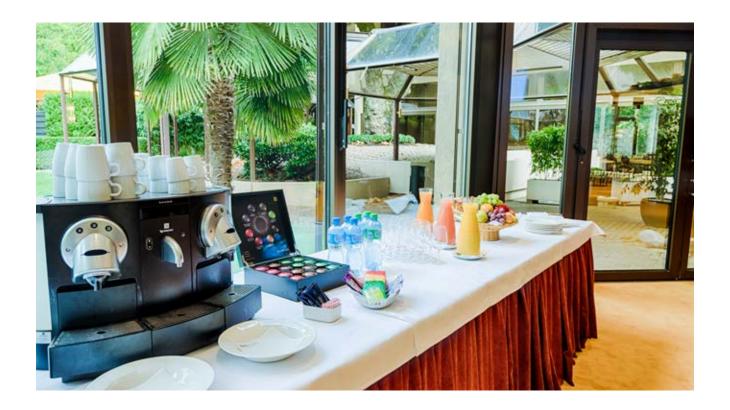

# **COFFEE BREAKS**

### **WELCOME COFFEE**

Welcome your guests with tea &/or Nespresso coffee at the start of your event.

Do not hesitate to brighten up your participant's arrival with further food & beverage :

- Mineral waters & fruit juices for CHF 5
- Mini French pastries for CHF 5

### STANDARD BREAK

Morning
Selection of mini French pastries
Fruit basket
Nespresso coffee & tea
Fresh fruit juices

Afternoon | Sweet, salty or mixed Chef's mini-wrap or sandwich and/or Selection of sweet pastries of the Chef Fruit basket Nespresso coffee & tea