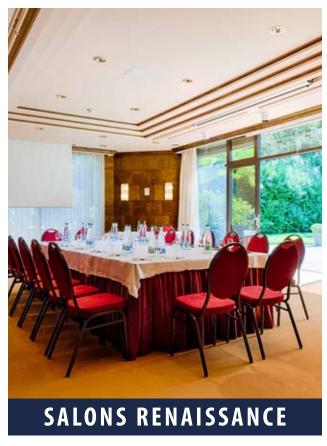

### SALONS RENAISSANCE

261 m<sup>2</sup> | Conferences Center's ground floor

The Renaissance room can be divided in 3 separate spaces. It benefits from the lake view & an access to the garden thanks to a wide patio door. It is the ideal place for all your events!